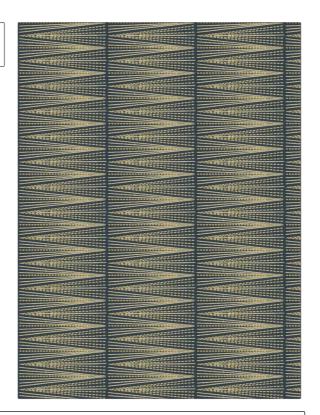

## FABRICUT Fabric Product Details

PATTERN Mindful COLOR 02

BRAND APPLICATION

Fabricut Fabric

USES CATEGORIES

Bedding, Drapery Crewels / Embroideries

COLORS DESIGN TYPES

Blue, Navy Embroidery, Geometric, Contemporary / Modern

SCALE RAILROADED

Medium Not Railroaded

| WIDTH                | VERTICAL REPEAT   | HORIZONTAL REPEAT  | CONTENT                                        |
|----------------------|-------------------|--------------------|------------------------------------------------|
| 51.00 in (129.54 cm) | 2.37 in (6.02 cm) | 8.50 in (21.59 cm) | Embroidery: 100% Viscose,<br>Base: 100% Cotton |
| BACKING              | PRODUCT NUMBER    | COUNTRY            | CLEANING CODES                                 |
|                      | 4593502           | India              | S                                              |