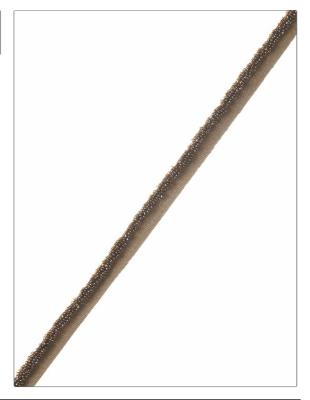

## FABRICUT<sup>®</sup>Trimming Product Details

| PATTERN Uni<br>COLOR Tempest               |                        |
|--------------------------------------------|------------------------|
| BRAND                                      | APPLICATION            |
| Fabricut                                   | Trimming               |
| USES                                       | CATEGORIES             |
| Bedding, Window,<br>Accessories, Furniture | Beaded, Cord With Tape |
| COLORS                                     |                        |
| Lavender / Purple                          |                        |
|                                            |                        |

ADDITIONAL PRODUCT NOTES

Cord On Tape, Cord Diameter: 0.375 In

fabricut.com | (800) 999-8200

© Fabricut Inc., 2024