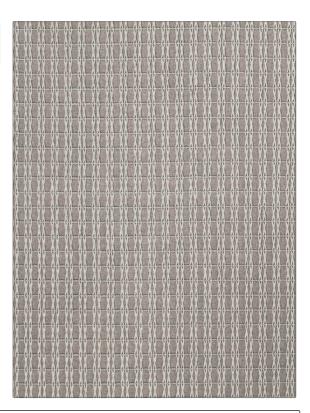

## FABRICUT Fabric Product Details

| PATTERN Ussuri<br>COLOR Grey            |                       |  |
|-----------------------------------------|-----------------------|--|
| BRAND                                   | APPLICATION           |  |
| Fabricut                                | Fabric                |  |
| USES                                    | CATEGORIES            |  |
| Drapery                                 | Wide Width, Casements |  |
| COLLECTION                              | COLORS                |  |
| Textural Movement (2<br>Books)          | Grey                  |  |
| DESIGN TYPES                            | RAILROADED            |  |
| Texture Plain,<br>Contemporary / Modern | Railroaded            |  |

| WIDTH                 | VERTICAL REPEAT        | HORIZONTAL REPEAT | CONTENT        |
|-----------------------|------------------------|-------------------|----------------|
| 114.00 in (289.56 cm) | 0.75 in (1.90 cm)      | 0.50 in (1.27 cm) | 100% Polyester |
| BACKING               | FIRE CODES             | PRODUCT NUMBER    | COUNTRY        |
|                       | Passes "NFPA 701" 2010 | 4539901           | Turkey         |
| CLEANING CODES        | _                      |                   |                |
| S                     |                        |                   |                |
|                       |                        |                   |                |

ADDITIONAL PRODUCT NOTES

Shown Railroaded