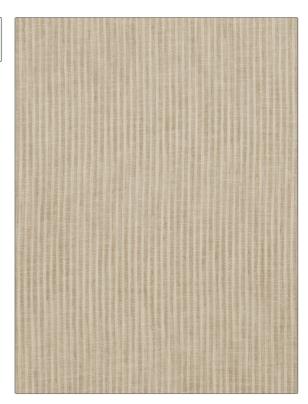

## FABRICUT® Fabric Product Details

| PATTERN<br>COLOR | Bumi<br>01 |                                   |
|------------------|------------|-----------------------------------|
| BRAND            |            | APPLICATION                       |
| Fabricut         |            | Fabric                            |
|                  |            |                                   |
| USES             |            | CATEGORIES                        |
| Drapery          |            | Wide Width, NFPA 701 FR,<br>Sheer |
| COLORS           |            | DESIGN TYPES                      |
| Linen            |            | Stripes                           |
| SCALE            |            | RAILROADED                        |
| Small            |            | Railroaded                        |

| WIDTH                 | VERTICAL REPEAT        | HORIZONTAL REPEAT | CONTENT        |
|-----------------------|------------------------|-------------------|----------------|
| 122.00 in (309.88 cm) | 0.00 in (0.00 cm)      | 0.25 in (0.64 cm) | 100% Polyester |
| BACKING               | FIRE CODES             | PRODUCT NUMBER    | COUNTRY        |
|                       | Passes "NFPA 701" 2010 | 4535801           | Turkey         |
| CLEANING CODES        | _                      |                   |                |
| S                     |                        |                   |                |
|                       |                        |                   |                |