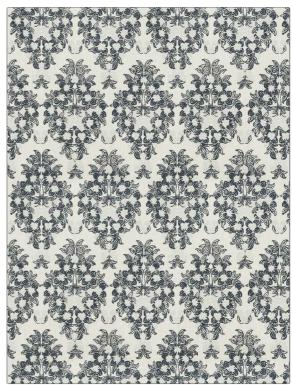

## FABRICUT Fabric Product Details

| PATTERN Fresh Floral COLOR 06 |                                                                      |  |
|-------------------------------|----------------------------------------------------------------------|--|
| BRAND                         | APPLICATION                                                          |  |
| Fabricut                      | Fabric                                                               |  |
| USES                          | CATEGORIES                                                           |  |
| Bedding, Drapery              | Prints                                                               |  |
| COLORS                        | DESIGN TYPES                                                         |  |
| Grey, Blue, Navy, Metallic    | Floral, Tropical / Botanical,<br>Medallion, Contemporary /<br>Modern |  |
| SCALE                         | RAILROADED                                                           |  |
| Large                         | Not Railroaded                                                       |  |