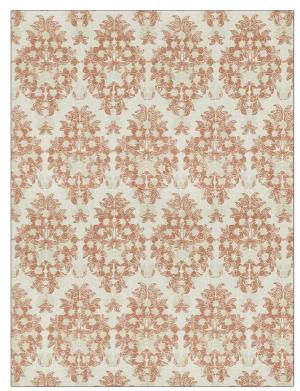

## FABRICUT Fabric Product Details

| PATTERN Fresh Floral COLOR 03    |                                                                      |  |
|----------------------------------|----------------------------------------------------------------------|--|
| BRAND                            | APPLICATION                                                          |  |
| Fabricut                         | Fabric                                                               |  |
| USES                             | CATEGORIES                                                           |  |
| Bedding, Drapery                 | Prints                                                               |  |
| COLORS                           | DESIGN TYPES                                                         |  |
| Metallic, Gold, Coral /<br>Peach | Floral, Tropical / Botanical,<br>Medallion, Contemporary /<br>Modern |  |
| SCALE                            | RAILROADED                                                           |  |
| Large                            | Not Railroaded                                                       |  |

| VERTICAL REPEAT     | HORIZONTAL REPEAT   | CONTENT                |
|---------------------|---------------------|------------------------|
| 33.00 in (83.82 cm) | 26.00 in (66.04 cm) | 100% Linen             |
| PRODUCT NUMBER      | COUNTRY             | CLEANING CODES         |
| 4522703             | India               | s                      |
|                     | PRODUCT NUMBER      | PRODUCT NUMBER COUNTRY |