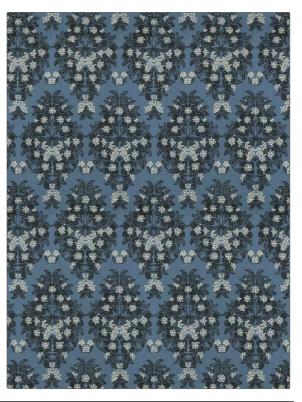

## $F A B R I C U T^{*}$ Fabric Product Details

| PATTERN<br>COLOR     | Fresh Floral<br>01 |                                                                      |  |
|----------------------|--------------------|----------------------------------------------------------------------|--|
|                      |                    |                                                                      |  |
| BRAND                |                    | APPLICATION                                                          |  |
| Fabricut             |                    | Fabric                                                               |  |
| USES                 |                    | CATEGORIES                                                           |  |
| Bedding, Drapery     |                    | Prints                                                               |  |
| COLORS               |                    | DESIGN TYPES                                                         |  |
| Grey, Blue, Metallic |                    | Floral, Tropical / Botanical,<br>Medallion, Contemporary /<br>Modern |  |
| SCALE                |                    | RAILROADED                                                           |  |
| Large                |                    | Not Railroaded                                                       |  |

| WIDTH                | VERTICAL REPEAT     | HORIZONTAL REPEAT   | CONTENT        |
|----------------------|---------------------|---------------------|----------------|
| 52.00 in (132.08 cm) | 33.00 in (83.82 cm) | 26.00 in (66.04 cm) | 100% Linen     |
| BACKING              | PRODUCT NUMBER      | COUNTRY             | CLEANING CODES |
|                      | 4522701             | India               | S              |