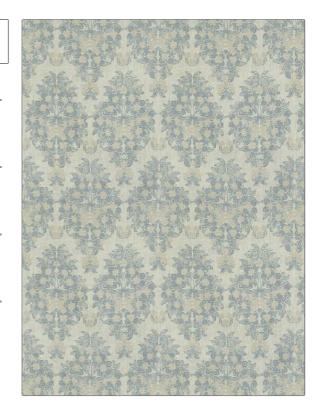

## FABRICUT Fabric Product Details

| PATTERN Fresh Floral COLOR Pond                                      |                       |  |
|----------------------------------------------------------------------|-----------------------|--|
| BRAND                                                                | APPLICATION           |  |
| Fabricut                                                             | Fabric                |  |
| USES                                                                 | CATEGORIES            |  |
| Bedding, Drapery                                                     | Prints                |  |
| воок                                                                 | COLORS                |  |
| Natural Home Ocean Blues                                             | Metallic, Aqua / Teal |  |
| DESIGN TYPES                                                         | SCALE                 |  |
| Floral, Tropical / Botanical,<br>Medallion, Contemporary /<br>Modern | Large                 |  |