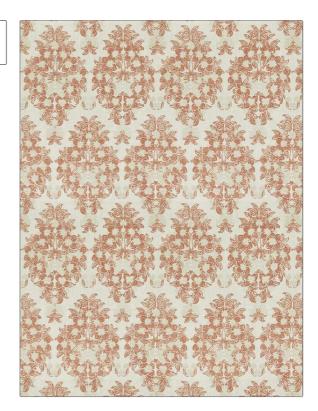

## FABRICUT Fabric Product Details

| PATTERN Fresh Floral COLOR Coral Blush                               |                                  |
|----------------------------------------------------------------------|----------------------------------|
| BRAND                                                                | APPLICATION                      |
| Fabricut                                                             | Fabric                           |
| USES                                                                 | CATEGORIES                       |
| Bedding, Drapery                                                     | Prints                           |
| воок                                                                 | COLORS                           |
| Natural Home Terra Spice                                             | Metallic, Gold, Coral /<br>Peach |
| DESIGN TYPES                                                         | SCALE                            |
| Floral, Tropical / Botanical,<br>Medallion, Contemporary /<br>Modern | Large                            |