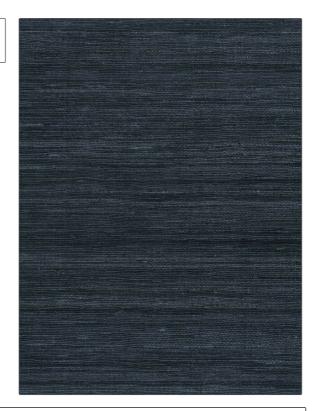

## FABRICUT Fabric Product Details

PATTERN Art Silk COLOR 01

BRAND

APPLICATION

**Fabricut** 

Fabric

USES

CATEGORIES

Bedding, Drapery

Silk, Wovens

COLORS

DESIGN TYPES

Black, Blue, Navy

Solid, Texture Plain

RAILROADED

Not Railroaded

| WIDTH                | VERTICAL REPEAT   | HORIZONTAL REPEAT | CONTENT        |
|----------------------|-------------------|-------------------|----------------|
| 54.00 in (137.16 cm) | 0.00 in (0.00 cm) | 0.00 in (0.00 cm) | 100% Silk      |
| BACKING              | PRODUCT NUMBER    | COUNTRY           | CLEANING CODES |
|                      | 4520501           | India             | S              |