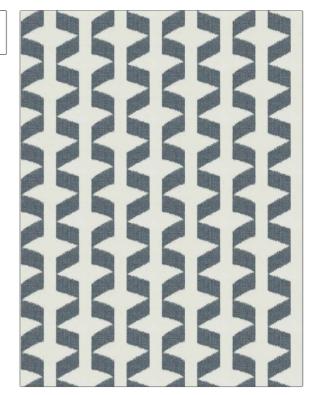

## FABRICUT Fabric Product Details

| PATTERN Chelsea lkat COLOR 04                 |                 |  |
|-----------------------------------------------|-----------------|--|
| BRAND                                         | APPLICATION     |  |
| Fabricut                                      | Fabric          |  |
| USES                                          | CATEGORIES      |  |
| Bedding, Drapery,<br>Multipurpose, Upholstery | Wovens          |  |
| COLORS                                        | DESIGN TYPES    |  |
| Blue                                          | Global / Ethnic |  |
| SCALE                                         | RAILROADED      |  |
| Medium                                        | Not Railroaded  |  |