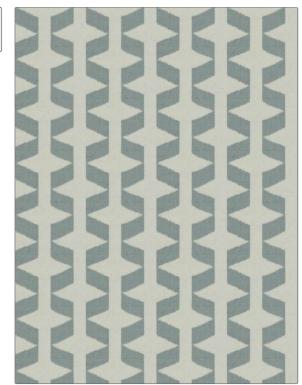

## FABRICUT Fabric Product Details

| PATTERN Chelsea Ikat COLOR 03                 |                 |
|-----------------------------------------------|-----------------|
| BRAND                                         | APPLICATION     |
| Fabricut                                      | Fabric          |
| USES                                          | CATEGORIES      |
| Bedding, Drapery,<br>Multipurpose, Upholstery | Wovens          |
| COLORS                                        | DESIGN TYPES    |
| Light Blue, Aqua / Teal                       | Global / Ethnic |
| SCALE                                         | RAILROADED      |
| Medium                                        | Not Railroaded  |