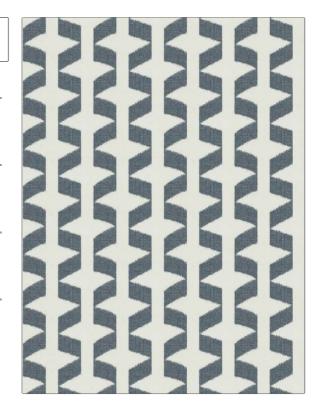

## FABRICUT Fabric Product Details

| pattern Che color Rive             | elsea Ikat<br>er |             |  |
|------------------------------------|------------------|-------------|--|
| BRAND                              |                  | APPLICATION |  |
| Fabricut                           |                  | Fabric      |  |
| USES                               |                  | CATEGORIES  |  |
| Bedding, Draper<br>Multipurpose, U |                  | Wovens      |  |
| воок                               |                  | COLORS      |  |
| Natural Home Ocean Blues           |                  | Blue        |  |
| DESIGN TYPES                       |                  | SCALE       |  |
| Global / Ethnic                    |                  | Medium      |  |
| RAILROADED                         |                  |             |  |