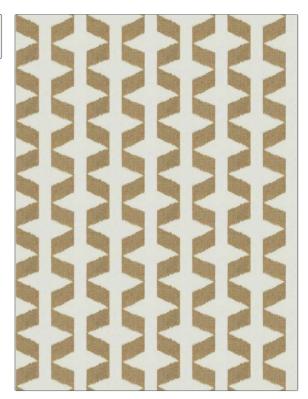

## FABRICUT Fabric Product Details

| PATTERN                                       | Chelsea Ikat |             |
|-----------------------------------------------|--------------|-------------|
| COLOR                                         | Cedar        |             |
| BRAND                                         |              | APPLICATION |
| Fabricut                                      |              | Fabric      |
| USES                                          |              | CATEGORIES  |
| Bedding, Drapery,<br>Multipurpose, Upholstery |              | Wovens      |
| воок                                          |              | COLORS      |
| Natural Home Terra Spice                      |              | Brown       |
| DESIGN TYPES                                  |              | SCALE       |
| Global / Ethnic                               |              | Medium      |
| RAILROADED                                    |              |             |

| WIDTH                | VERTICAL REPEAT    | HORIZONTAL REPEAT  | CONTENT     |
|----------------------|--------------------|--------------------|-------------|
| 46.00 in (116.84 cm) | 5.00 in (12.70 cm) | 6.75 in (17.14 cm) | 100% Cotton |
| BACKING              | PRODUCT NUMBER     | DATE BOOKED        | COUNTRY     |
|                      | 4509301            | 09/2021            | India       |
| CLEANING CODES       | _                  |                    |             |
| S                    |                    |                    |             |
|                      |                    |                    |             |