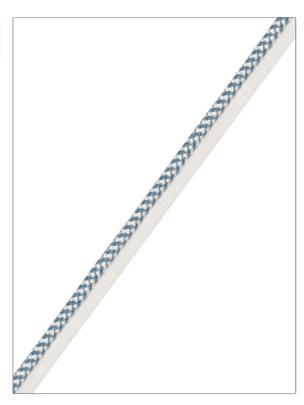

## FABRICUT° Trimming Product Details

| PATTERN Cavalier COLOR Bluebell            |                |  |
|--------------------------------------------|----------------|--|
| BRAND                                      | APPLICATION    |  |
| Fabricut                                   | Trimming       |  |
| USES                                       | CATEGORIES     |  |
| Bedding, Window,<br>Accessories, Furniture | Cord With Tape |  |
| воок                                       | COLORS         |  |
| Charlotte Moss Trimmings                   | Blue           |  |

ADDITIONAL PRODUCT NOTES

Exclusive Pattern, Cord On Tape, Cord Diameter: 0.375 In