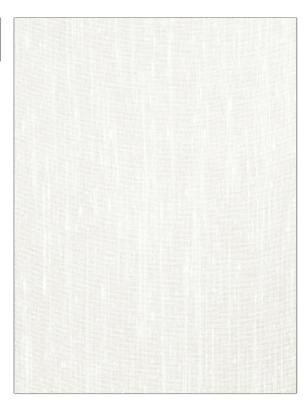

## FABRICUT® Fabric Product Details

| PATTERN<br>COLOR | Hawley<br>03 |                   |  |
|------------------|--------------|-------------------|--|
| COLOR            |              |                   |  |
| BRAND            |              | APPLICATION       |  |
| Fabricut         |              | Fabric            |  |
|                  |              |                   |  |
| USES             |              | CATEGORIES        |  |
| Drapery          |              | Wide Width, Sheer |  |
|                  |              |                   |  |
| COLORS           |              | DESIGN TYPES      |  |
| White            |              | Solid             |  |
|                  |              |                   |  |
| RAILROADED       | )            | -                 |  |
| Railroaded       |              |                   |  |
|                  |              |                   |  |

| WIDTH                 | VERTICAL REPEAT        | HORIZONTAL REPEAT | CONTENT        |
|-----------------------|------------------------|-------------------|----------------|
| 118.00 in (299.72 cm) | 0.00 in (0.00 cm)      | 0.00 in (0.00 cm) | 100% Polyester |
| BACKING               | FIRE CODES             | PRODUCT NUMBER    | COUNTRY        |
|                       | Passes "NFPA 701" 2010 | 4469903           | Turkey         |
| CLEANING CODES        | _                      |                   |                |
| S                     |                        |                   |                |
|                       |                        |                   |                |

ADDITIONAL PRODUCT NOTES

Shown Railroaded