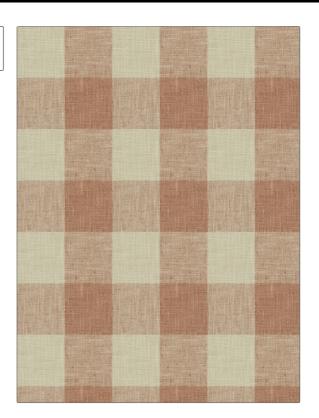

## FABRICUT Fabric Product Details

PATTERN Lake House COLOR Soft Coral

BRAND APPLICATION

Fabricut Fabric

USES CATEGORIES

Bedding, Drapery, Wovens Multipurpose

BOOK COLORS

Natural Tailored Cottage Coral / Peach

DESIGN TYPES SCALE

Check / Plaid Large

RAILROADED

Not Railroaded

| WIDTH                | VERTICAL REPEAT     | HORIZONTAL REPEAT                                | CONTENT        |
|----------------------|---------------------|--------------------------------------------------|----------------|
| 54.00 in (137.16 cm) | 10.25 in (26.04 cm) | 9.12 in (23.16 cm)                               | 100% Polyester |
| BACKING              | FIRE CODES          | DOUBLE RUBS                                      | PRODUCT NUMBER |
|                      | UFAC Class I        | Exceeds 51,000 Double<br>Rubs (Wyzenbeek Method) | 0445802        |
| DATE BOOKED          | COUNTRY             | CLEANING CODES                                   |                |
| 06/2019              | India               | S                                                |                |