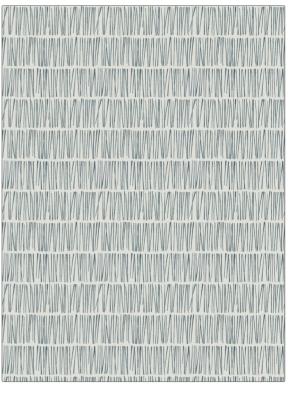

## FABRICUT Fabric Product Details

| PATTERN Easel<br>COLOR Slate Blue |                                                      |  |
|-----------------------------------|------------------------------------------------------|--|
| BRAND                             | APPLICATION                                          |  |
| Fabricut                          | Fabric                                               |  |
| USES                              | CATEGORIES                                           |  |
| Bedding, Drapery,<br>Multipurpose | Prints                                               |  |
| COLORS                            | DESIGN TYPES                                         |  |
| Blue                              | Print Pattern,<br>Contemporary / Modern,<br>Abstract |  |
| SCALE                             | RAILROADED                                           |  |
| Medium                            | Not Railroaded                                       |  |