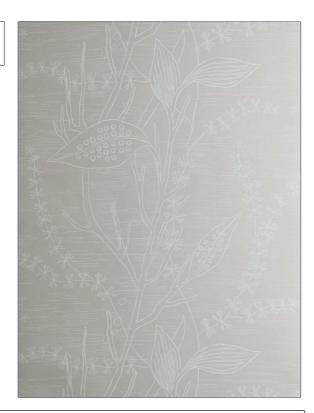

## FABRICUT® Wallcovering Product Details

PATTERN 50269W Ellerslie COLOR White Sand 02

BRAND

APPLICATION

**Fabricut** 

Wallcovering

CATEGORIES

воок

Non - Woven, Wallpaper, Prints Modern Subtleties Wallcovering

COLORS

DESIGN TYPES

Linen

Leaves, Novelty, Tropical / Botanical

SCALE

Large

| WIDTH               | VERTICAL REPEAT                   | HORIZONTAL REPEAT   | CONTENT                         |
|---------------------|-----------------------------------|---------------------|---------------------------------|
| 20.87 in (53.01 cm) | 20.87 in (53.01 cm)               | 20.87 in (53.01 cm) | 70% Cellulose, 30%<br>Polyester |
| BACKING             | FIRE CODES                        | PRODUCT NUMBER      | DATE BOOKED                     |
| Pretrimmed          | Ce Mark Certified, Passes EN15102 | 0438502             | 07/2019                         |
| COUNTRY             | _                                 |                     |                                 |
| Sweden              |                                   |                     |                                 |
|                     |                                   |                     |                                 |