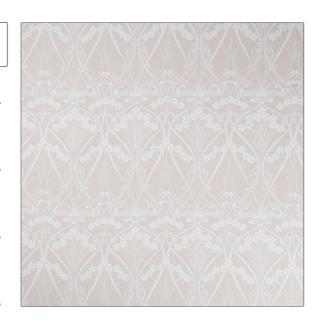

## FABRICUT Fabric Product Details

PATTERN lanthe Bloom Mono CL COLOR 302

BRAND APPLICATION

Liberty of London Fabric

USES CATEGORIES

Bedding, Drapery, Multipurpose Prints, Linen

COLLECTION COLORS

LOL Modern Arc Col S / L Pink

DESIGN TYPES SCALE

Floral Large

RAILROADED

Not Railroaded

| WIDTH                | VERTICAL REPEAT                              | HORIZONTAL REPEAT      | CONTENT    |
|----------------------|----------------------------------------------|------------------------|------------|
| 57.00 in (144.78 cm) | 16.70 in (42.42 cm)                          | 8.70 in (22.10 cm)     | 100% Linen |
| BACKING              | Exceeds 3,000 Double Rubs (Wyzenbeek Method) | PRODUCT NUMBER 4324802 | COUNTRY    |
| CLEANING CODES  S    |                                              |                        |            |