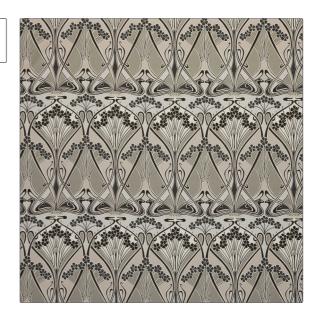

## FABRICUT Fabric Product Details

PATTERN lanthe Bloom Mlti CV COLOR Dark Pewter

BRAND APPLICATION

Liberty of London Fabric

USES CATEGORIES

Bedding, Drapery, Velvet / Grospoint, Prints Multipurpose, Upholstery

Grey, Pink

BOOK COLORS

LOL Modern Archive Collection LOL Modern Archive Pewter / Lapis

DESIGN TYPES SCALE

Floral Large

RAILROADED

Not Railroaded

| WIDTH                | VERTICAL REPEAT                                  | HORIZONTAL REPEAT  | CONTENT                   |
|----------------------|--------------------------------------------------|--------------------|---------------------------|
| 49.00 in (124.46 cm) | 16.50 in (41.91 cm)                              | 8.50 in (21.59 cm) | 88% Cotton, 12% Polyester |
| BACKING              | DOUBLE RUBS                                      | PRODUCT NUMBER     | DATE BOOKED               |
|                      | Exceeds 20,000 Double<br>Rubs (Wyzenbeek Method) | 4323901            | 06/2020                   |
| COUNTRY              | CLEANING CODES                                   |                    |                           |
| Italy                | S                                                |                    |                           |
|                      |                                                  |                    |                           |