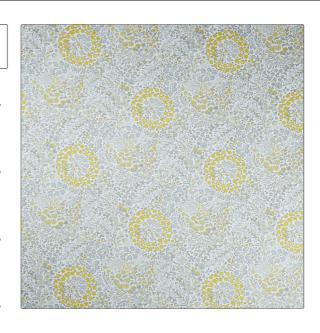

## FABRICUT Fabric Product Details

PATTERN Marquess Garden Cs COLOR 101

BRAND APPLICATION

Liberty of London Fabric

USES CATEGORIES

Bedding, Drapery, Prints Multipurpose, Upholstery

COLLECTION COLORS

LOL Modern Arc Col S / L Light Blue, Gold, Green

DESIGN TYPES SCALE

Floral Large

RAILROADED

Not Railroaded

| WIDTH                | VERTICAL REPEAT               | HORIZONTAL REPEAT   | CONTENT     |
|----------------------|-------------------------------|---------------------|-------------|
| 53.00 in (134.62 cm) | 17.00 in (43.18 cm)           | 10.60 in (26.92 cm) | 100% Cotton |
| BACKING              | DOUBLE RUBS                   | PRODUCT NUMBER      | COUNTRY     |
|                      | Exceeds 10,000 Double<br>Rubs | 4311301             | Italy       |
| CLEANING CODES       | _                             |                     |             |
| S                    |                               |                     |             |