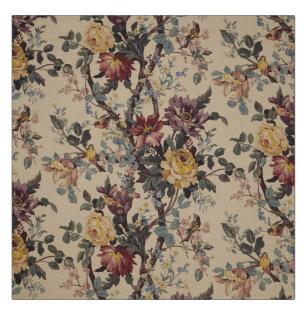

## $FABRICUT^{*}$ Fabric Product Details

| PATTERN<br>COLOR  | Lady Kristina Ros LL<br>Dragonfly |                                                                         |
|-------------------|-----------------------------------|-------------------------------------------------------------------------|
| BRAND             |                                   | APPLICATION                                                             |
| Liberty of London |                                   | Fabric                                                                  |
| CATEGORIES        |                                   | воок                                                                    |
| Prints, Linen     |                                   | LOL Modern Archive<br>Collection LOL Modern<br>Archive Jade / Dragonfly |
| COLORS            |                                   | DESIGN TYPES                                                            |
| Light Green       |                                   | Floral                                                                  |
| SCALE             |                                   | RAILROADED                                                              |
| Large             |                                   | Not Railroaded                                                          |

WIDTH VERTICAL REPEAT HORIZONTAL REPEAT CONTENT 51.00 in (129.54 cm) 28.00 in (71.12 cm) 27.00 in (68.58 cm) 100% Linen BACKING FIRE CODES DOUBLE RUBS PRODUCT NUMBER UFAC Class I / NFPA 260 Exceeds 15,000 Double 4310501 Rubs (Wyzenbeek Method) DATE BOOKED COUNTRY CLEANING CODES 06/2020 Italy S