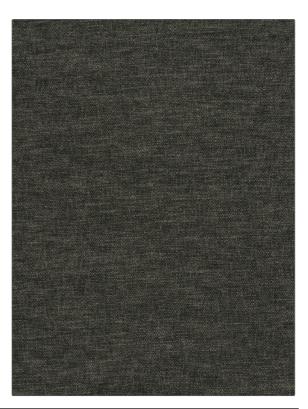

## FABRICUT Fabric Product Details

PATTERN Nimba COLOR 08

BRAND

APPLICATION

**Fabricut** 

**Fabric** 

USES

CATEGORIES

Upholstery

Fibreguard, Wovens, Solids / Small Scale Patterns, Eco / Environment Plus

COLORS

DESIGN TYPES

Grey, Brown

Solid, Texture Plain

RAILROADED

Not Railroaded