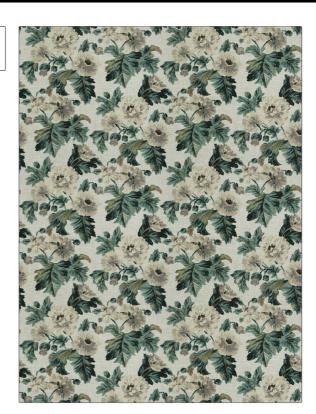

## FABRICUT Fabric Product Details

| PATTERN | Leafy Greens |
|---------|--------------|
| COLOR   | Paradise     |

BRAND

APPLICATION

**Fabricut** 

Fabric

USES

CATEGORIES

Bedding, Drapery, Multipurpose Prints, Linen

воок

COLORS

Collective Threads (4 Books) Patina

Linen, Green

DESIGN TYPES

SCALE

Floral, Leaves, Print Pattern

Large

RAILROADED

Not Railroaded

| WIDTH                | VERTICAL REPEAT         | HORIZONTAL REPEAT      | CONTENT               |
|----------------------|-------------------------|------------------------|-----------------------|
| 54.00 in (137.16 cm) | 27.00 in (68.58 cm)     | 27.00 in (68.58 cm)    | 55% Linen, 45% Cotton |
| BACKING              | UFAC Class I / NFPA 260 | PRODUCT NUMBER 0428004 | 02/2020               |
| Country              | CLEANING CODES  S       |                        |                       |