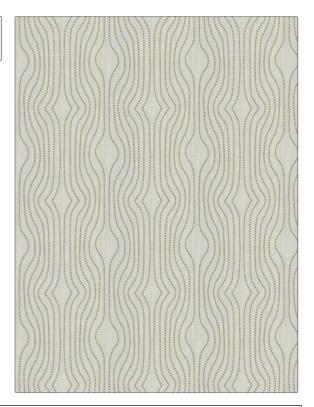

## FABRICUT Fabric Product Details

| PATTERN Pebble Wave COLOR 04 |                                     |  |
|------------------------------|-------------------------------------|--|
| BRAND                        | APPLICATION                         |  |
| Fabricut                     | Fabric                              |  |
| USES                         | CATEGORIES                          |  |
| Bedding, Drapery             | Crewels / Embroideries              |  |
| COLORS                       | DESIGN TYPES                        |  |
| Taupe / Tan, Linen           | Embroidery, Ogee, Dots /<br>Circles |  |
| SCALE                        | RAILROADED                          |  |
| Medium                       | Not Railroaded                      |  |

| WIDTH                | VERTICAL REPEAT    | HORIZONTAL REPEAT  | CONTENT                                                        |
|----------------------|--------------------|--------------------|----------------------------------------------------------------|
| 51.00 in (129.54 cm) | 9.50 in (24.13 cm) | 8.62 in (21.89 cm) | Embroidery: 100%<br>Polyester, Base: 70%<br>Viscose, 30% Linen |
| BACKING PRODUCT NUM  | PRODUCT NUMBER     | COUNTRY            | CLEANING CODES                                                 |
|                      | 0426704            | India              | S                                                              |