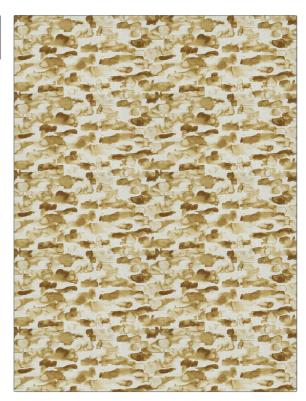

## FABRICUT° Fabric Product Details

| PATTERN                           | Print Works |                         |  |
|-----------------------------------|-------------|-------------------------|--|
| COLOR                             | 02          |                         |  |
| 22412                             |             | ADDUGATION              |  |
| BRAND                             |             | APPLICATION             |  |
| Fabricut                          |             | Fabric                  |  |
|                                   |             |                         |  |
| USES                              |             | CATEGORIES              |  |
| Bedding, Drapery,<br>Multipurpose |             | Prints, Linen           |  |
| COLORS                            |             | DESIGN TYPES            |  |
| Gold, Yellow                      |             | Print Pattern, Abstract |  |
| SCALE                             |             | RAILROADED              |  |
| Medium                            |             | Not Railroaded          |  |