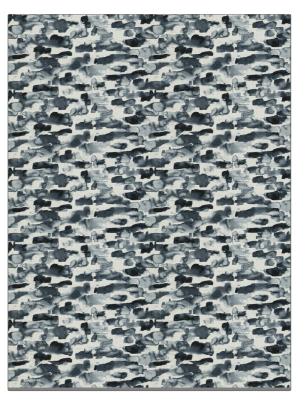

## FABRICUT<sup>®</sup>Fabric Product Details

| PATTERN<br>COLOR                    | Print Works<br>Ink Blot |               |  |
|-------------------------------------|-------------------------|---------------|--|
| BRAND                               |                         | APPLICATION   |  |
| Fabricut                            |                         | Fabric        |  |
| USES                                |                         | CATEGORIES    |  |
| Bedding, Drapery,<br>Multipurpose   |                         | Prints, Linen |  |
| воок                                |                         | COLORS        |  |
| Collective Threads (4<br>Books) Ink |                         | Blue, Navy    |  |
| DESIGN TYPES                        |                         | SCALE         |  |
| Print Pattern, Abstract             |                         | Medium        |  |
|                                     |                         |               |  |

RAILROADED

Not Railroaded

| WIDTH                    | VERTICAL REPEAT         | HORIZONTAL REPEAT   | CONTENT               |
|--------------------------|-------------------------|---------------------|-----------------------|
| 54.00 in (137.16 cm)     | 15.00 in (38.10 cm)     | 27.00 in (68.58 cm) | 55% Linen, 45% Cotton |
| BACKING                  | FIRE CODES              | PRODUCT NUMBER      | DATE BOOKED           |
|                          | UFAC Class I / NFPA 260 | 0425401             | 02/2020               |
| COUNTRY                  | CLEANING CODES          |                     |                       |
| China                    | S                       |                     |                       |
|                          |                         |                     |                       |
| ADDITIONAL PRODUCT NOTES |                         |                     |                       |