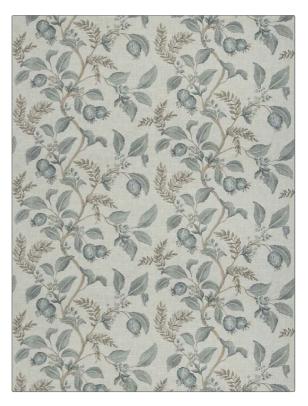

## $F A B R I C U T^{*}$ Fabric Product Details

| PATTERN Arboretum<br>COLOR Rain                       |               |  |
|-------------------------------------------------------|---------------|--|
| BRAND                                                 | APPLICATION   |  |
| Fabricut                                              | Fabric        |  |
| USES                                                  | CATEGORIES    |  |
| Bedding, Drapery,<br>Multipurpose, Upholstery         | Prints, Linen |  |
| воок                                                  | COLORS        |  |
| Kendall Wilkinson<br>Vignettes (3 Books)<br>Coastline | Aqua / Teal   |  |
| DESIGN TYPES                                          | SCALE         |  |
| Floral, Print Pattern                                 | Large         |  |

RAILROADED

Not Railroaded

| WIDTH                | VERTICAL REPEAT         | HORIZONTAL REPEAT   | CONTENT               |
|----------------------|-------------------------|---------------------|-----------------------|
| 54.00 in (137.16 cm) | 27.00 in (68.58 cm)     | 27.00 in (68.58 cm) | 55% Linen, 45% Cotton |
|                      | FIRE CODES              | PRODUCT NUMBER      | DATE BOOKED           |
|                      | UFAC Class I / NFPA 260 | 0424303             | 07/2019               |
| COUNTRY              | CLEANING CODES          |                     |                       |
| China                | S                       |                     |                       |