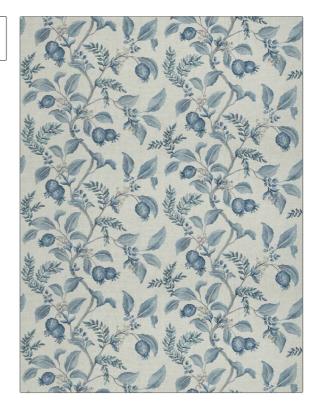

## FABRICUT Fabric Product Details

| PATTERN Arboretum COLOR Delft                         |               |
|-------------------------------------------------------|---------------|
| BRAND                                                 | APPLICATION   |
| Fabricut                                              | Fabric        |
|                                                       |               |
| USES                                                  | CATEGORIES    |
| Bedding, Drapery,<br>Multipurpose, Upholstery         | Prints, Linen |
| воок                                                  | COLORS        |
| Kendall Wilkinson<br>Vignettes (3 Books)<br>Coastline | Blue          |
| DESIGN TYPES                                          | SCALE         |

Large

| WIDTH                | VERTICAL REPEAT         | HORIZONTAL REPEAT   | CONTENT               |
|----------------------|-------------------------|---------------------|-----------------------|
| 54.00 in (137.16 cm) | 27.00 in (68.58 cm)     | 27.00 in (68.58 cm) | 55% Linen, 45% Cotton |
| BACKING              | FIRE CODES              | PRODUCT NUMBER      | DATE BOOKED           |
|                      | UFAC Class I / NFPA 260 | 0424301             | 07/2019               |
| COUNTRY              | CLEANING CODES          |                     |                       |
| China                | S                       |                     |                       |

ADDITIONAL PRODUCT NOTES

Floral, Print Pattern

RAILROADED

Not Railroaded

Ca Tb 117-2013, Half Drop Repeat, Exclusive Pattern