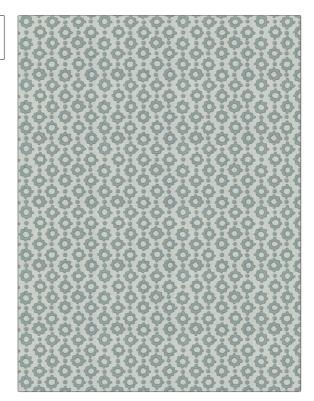

## FABRICUT Fabric Product Details

| PATTERN Mirror Mirro<br>COLOR Rain                    | or                      |  |
|-------------------------------------------------------|-------------------------|--|
| BRAND                                                 | APPLICATION             |  |
| Fabricut                                              | Fabric                  |  |
| USES                                                  | CATEGORIES              |  |
| Bedding, Drapery                                      | Crewels / Embroideries  |  |
| воок                                                  | COLORS                  |  |
| Kendall Wilkinson<br>Vignettes (3 Books)<br>Coastline | Light Blue, Aqua / Teal |  |
| DESIGN TYPES                                          | SCALE                   |  |
| Embroidery, Medallion                                 | Small                   |  |
| RAILROADED  Not Railroaded                            |                         |  |

| WIDTH                | VERTICAL REPEAT    | HORIZONTAL REPEAT  | CONTENT                                                                                   |
|----------------------|--------------------|--------------------|-------------------------------------------------------------------------------------------|
| 52.00 in (132.08 cm) | 6.00 in (15.24 cm) | 7.50 in (19.05 cm) | Embroidery: 100% Cotton,<br>Base: 25% Viscose, 25%<br>Polyester, 25% Linen, 25%<br>Cotton |
| BACKING              | PRODUCT NUMBER     | DATE BOOKED        | COUNTRY                                                                                   |
|                      | 0422604            | 07/2019            | India                                                                                     |
| CLEANING CODES       | _                  |                    |                                                                                           |
| S                    |                    |                    |                                                                                           |
|                      |                    |                    |                                                                                           |