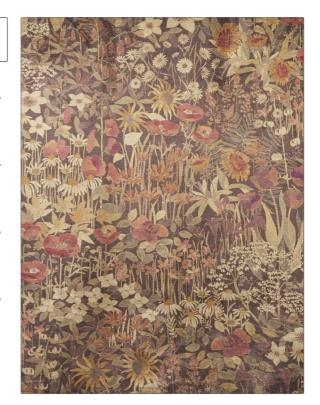

## FABRICUT Fabric Product Details

PATTERN Faria Flowers
COLOR 103

BRAND APPLICATION

Liberty of London Fabric

USES CATEGORIES

Bedding, Drapery, Velvet / Grospoint, Prints Multipurpose, Upholstery

COLORS DESIGN TYPES

Lavender / Purple, Metallic Floral

SCALE RAILROADED

Large Not Railroaded

| WIDTH                | VERTICAL REPEAT         | HORIZONTAL REPEAT                                | CONTENT                               |
|----------------------|-------------------------|--------------------------------------------------|---------------------------------------|
| 53.00 in (134.62 cm) | 46.80 in (118.87 cm)    | 26.70 in (67.82 cm)                              | 49% Cotton, 46% Viscose, 5% Polyester |
| BACKING              | FIRE CODES              | DOUBLE RUBS                                      | PRODUCT NUMBER                        |
|                      | UFAC Class I / NFPA 260 | Exceeds 15,000 Double<br>Rubs (Wyzenbeek Method) | 4224203                               |
| COUNTRY              | CLEANING CODES          |                                                  |                                       |
| Italy                | S                       |                                                  |                                       |