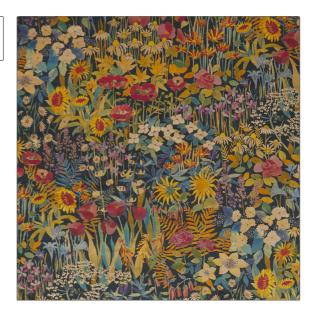

## FABRICUT Fabric Product Details

PATTERN Faria Flowers COLOR 101

BRAND APPLICATION

Liberty of London Fabric

USES CATEGORIES

Bedding, Drapery, Velvet / Grospoint, Prints Multipurpose, Upholstery

COLORS DESIGN TYPES

Blue, Lavender / Purple, Floral Multi-Color

SCALE RAILROADED

Large Not Railroaded

| WIDTH                | VERTICAL REPEAT         | HORIZONTAL REPEAT                                | CONTENT                                  |
|----------------------|-------------------------|--------------------------------------------------|------------------------------------------|
| 53.00 in (134.62 cm) | 46.80 in (118.87 cm)    | 26.70 in (67.82 cm)                              | 49% Cotton, 46% Viscose,<br>5% Polyester |
| BACKING              | FIRE CODES              | DOUBLE RUBS                                      | PRODUCT NUMBER                           |
|                      | UFAC Class I / NFPA 260 | Exceeds 15,000 Double<br>Rubs (Wyzenbeek Method) | 4224201                                  |
| COUNTRY              | CLEANING CODES          |                                                  |                                          |
| Italy                | S                       |                                                  |                                          |