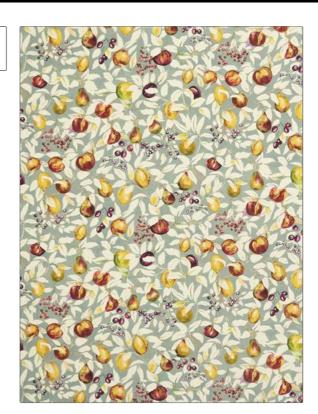

## FABRICUT Fabric Product Details

PATTERN Fruit Billett
COLOR Lemon Tree

BRAND APPLICATION

Liberty of London Fabric

USES CATEGORIES

Bedding, Drapery Prints, Linen

BOOK COLORS

LOL Limited Edition-Interiors Blue, Lavender / Purple, Gold

ADDITIONAL PRODUCT NOTES

Refer To Image Under Sample., Half Drop Repeat, Exclusive Pattern, Refer To Image Under Sample