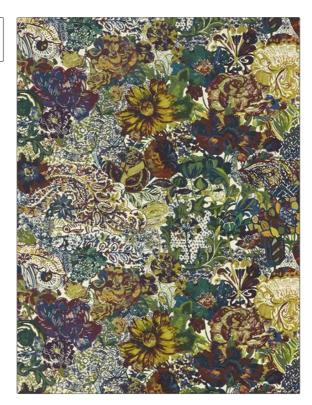

## FABRICUT Fabric Product Details

PATTERN May Anniversary COLOR 201

BRAND APPLICATION

Liberty of London Fabric

USES CATEGORIES

Bedding, Drapery, Velvet / Grospoint Multipurpose, Upholstery

COLORS DESIGN TYPES

Blue, Lavender / Purple, Floral

Green

SCALE RAILROADED

Large Not Railroaded

| WIDTH                | VERTICAL REPEAT         | HORIZONTAL REPEAT                                | CONTENT                                  |
|----------------------|-------------------------|--------------------------------------------------|------------------------------------------|
| 54.00 in (137.16 cm) | 24.00 in (60.96 cm)     | 54.00 in (137.16 cm)                             | 52% Viscose, 44% Cotton,<br>4% Polyester |
| BACKING              | FIRE CODES              | DOUBLE RUBS                                      | PRODUCT NUMBER                           |
|                      | UFAC Class I / NFPA 260 | Exceeds 15,000 Double<br>Rubs (Wyzenbeek Method) | 4219601                                  |
| COUNTRY              | CLEANING CODES          |                                                  |                                          |
| Italy                | S                       |                                                  |                                          |