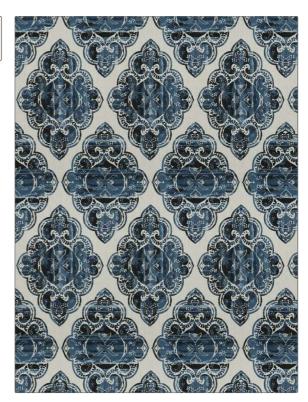

## FABRICUT Fabric Product Details

| PATTERN Agra Emblem COLOR 04      | 1                                   |  |
|-----------------------------------|-------------------------------------|--|
| BRAND                             | APPLICATION                         |  |
| Fabricut                          | Fabric                              |  |
| USES                              | CATEGORIES                          |  |
| Bedding, Drapery,<br>Multipurpose | Prints, Linen                       |  |
| COLORS                            | DESIGN TYPES                        |  |
| Blue, Navy                        | Print Pattern, Medallion,<br>Damask |  |
| SCALE                             | RAILROADED                          |  |
| Large                             | Not Railroaded                      |  |

| WIDTH                | VERTICAL REPEAT                                  | HORIZONTAL REPEAT   | CONTENT    |
|----------------------|--------------------------------------------------|---------------------|------------|
| 51.00 in (129.54 cm) | 31.00 in (78.74 cm)                              | 17.25 in (43.82 cm) | 100% Linen |
| BACKING              | DOUBLE RUBS                                      | PRODUCT NUMBER      | COUNTRY    |
|                      | Exceeds 36,000 Double<br>Rubs (Wyzenbeek Method) | 0421504             | India      |
| CLEANING CODES       | _                                                |                     |            |
| S                    |                                                  |                     |            |
|                      |                                                  |                     |            |