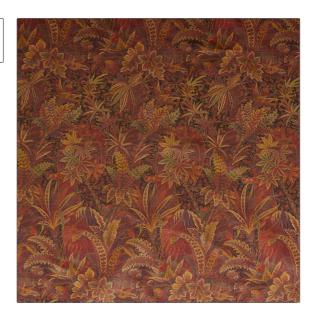

## FABRICUT Fabric Product Details

PATTERN Shand Voyage COLOR Springtime

BRAND APPLICATION

Liberty of London Fabric

USES CATEGORIES

Bedding, Drapery, Velvet / Grospoint, Prints Multipurpose, Upholstery

BOOK COLORS

LOL Limited Edition-Interiors Lavender / Purple, Gold, Red

DESIGN TYPES SCALE

Leaves, Tropical / Botanical Large

RAILROADED

Not Railroaded

| WIDTH                | VERTICAL REPEAT         | HORIZONTAL REPEAT                                | CONTENT                                  |
|----------------------|-------------------------|--------------------------------------------------|------------------------------------------|
| 53.00 in (134.62 cm) | 30.00 in (76.20 cm)     | 13.00 in (33.02 cm)                              | 49% Cotton, 46% Viscose,<br>5% Polyester |
| BACKING              | FIRE CODES              | DOUBLE RUBS                                      | PRODUCT NUMBER                           |
|                      | UFAC Class I / NFPA 260 | Exceeds 15,000 Double<br>Rubs (Wyzenbeek Method) | 4213302                                  |
| DATE BOOKED          | COUNTRY                 | CLEANING CODES                                   |                                          |
| 06/2020              | Italy                   | S                                                |                                          |