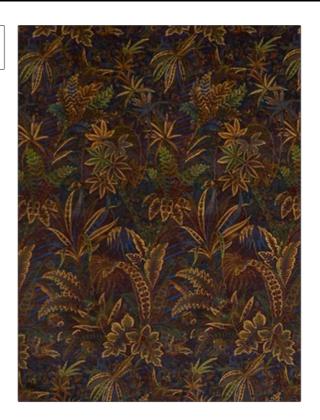

## FABRICUT Fabric Product Details

PATTERN Shand Voyage COLOR Winter

BRAND APPLICATION

Liberty of London Fabric

USES CATEGORIES

Bedding, Drapery, Velvet / Grospoint, Prints Multipurpose, Upholstery

SCALE

BOOK COLORS

LOL Limited Edition- Blue Interiors

Leaves, Tropical / Botanical Large

RAILROADED

Not Railroaded

DESIGN TYPES

| WIDTH                | VERTICAL REPEAT         | HORIZONTAL REPEAT                                | CONTENT                                  |
|----------------------|-------------------------|--------------------------------------------------|------------------------------------------|
| 53.00 in (134.62 cm) | 30.00 in (76.20 cm)     | 13.00 in (33.02 cm)                              | 49% Cotton, 46% Viscose,<br>5% Polyester |
| BACKING              | FIRE CODES              | DOUBLE RUBS                                      | PRODUCT NUMBER                           |
|                      | UFAC Class I / NFPA 260 | Exceeds 15,000 Double<br>Rubs (Wyzenbeek Method) | 4213301                                  |
| DATE BOOKED          | COUNTRY                 | CLEANING CODES                                   |                                          |
| 06/2020              | Italy                   | S                                                |                                          |