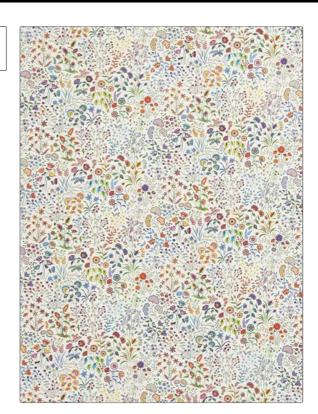

## FABRICUT Fabric Product Details

| PATTERN | Shepherdly Flowers |
|---------|--------------------|
| COLOR   | Exotic             |

Liberty of London Fabric

USES CATEGORIES

Bedding, Drapery, Prints Multipurpose, Upholstery

BOOK COLORS

LOL Limited Edition- Multi-Color Interiors

DESIGN TYPES SCALE

Floral Large

RAILROADED

Not Railroaded

| WIDTH                | VERTICAL REPEAT                                  | HORIZONTAL REPEAT      | CONTENT     |
|----------------------|--------------------------------------------------|------------------------|-------------|
| 56.00 in (142.24 cm) | 18.00 in (45.72 cm)                              | 55.50 in (140.97 cm)   | 100% Cotton |
| BACKING              | Exceeds 30,000 Double<br>Rubs (Wyzenbeek Method) | PRODUCT NUMBER 4211502 | 06/2020     |
| COUNTRY              | CLEANING CODES                                   |                        |             |
| Italy                | S                                                |                        |             |
|                      |                                                  |                        |             |