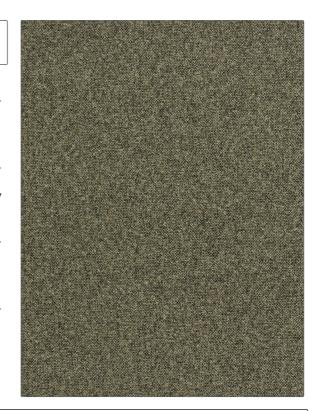

## FABRICUT Fabric Product Details

PATTERN Rockies
COLOR Hemp

BRAND APPLICATION

Fabricut Fabric

USES CATEGORIES

Upholstery Fibreguard, Wovens, Solids / Small Scale Patterns, Eco / Environment Plus

BOOK COLORS

Fibreguard Performance By Color (4 Book) Sand

Grey, Taupe / Tan

DESIGN TYPES RAILROADED

Solid, Texture Plain Not Railroaded

| WIDTH                     | FINISH      | VERTICAL REPEAT                            | HORIZONTAL REPEAT                                 |
|---------------------------|-------------|--------------------------------------------|---------------------------------------------------|
| 55.00 in (139.70 cm)      | Fibreguard  | 0.00 in (0.00 cm)                          | 0.00 in (0.00 cm)                                 |
| CONTENT                   | BACKING     | FIRE CODES                                 | DOUBLE RUBS                                       |
| 81% Polyester, 19% Cotton |             | UFAC Class I / NFPA 260,<br>Passes MVS 302 | Exceeds 200,000 Double<br>Rubs (Wyzenbeek Method) |
| PRODUCT NUMBER            | DATE BOOKED | COUNTRY                                    | CLEANING CODES                                    |
| 0419402                   | 07/2019     | India                                      | ww                                                |
|                           |             |                                            |                                                   |