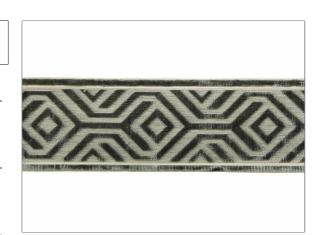

## FABRICUT Tarimming Product Details

PATTERN **Passages** Mushroom COLOR

BRAND

APPLICATION

**Fabricut** 

Trimming

USES

CATEGORIES

Bedding, Window, Accessories, Furniture Braids / Borders / Tape

воок

COLORS

Kendall Wilkinson Trimmings

Grey, Linen

DESIGN TYPES

Contemporary

| WIDTH              | VERTICAL REPEAT    | HORIZONTAL REPEAT | CONTENT                 |
|--------------------|--------------------|-------------------|-------------------------|
| 4.00 in (10.16 cm) | 5.00 in (12.70 cm) | 0.00 in (0.00 cm) | 50% Viscose, 50% Cotton |
| PRODUCT NUMBER     | DATE BOOKED        | COUNTRY           |                         |
| 0415602            | 07/2019            | India             |                         |
|                    |                    |                   |                         |