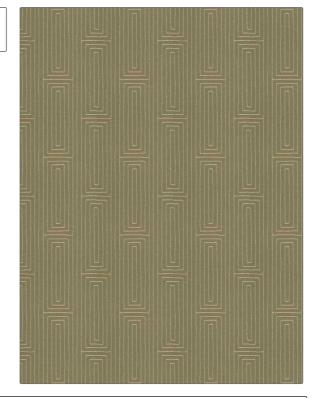

## FABRICUT Fabric Product Details

PATTERN Resolute COLOR Flax

BRAND

APPLICATION

**Fabricut** 

Fabric

CATEGORIES

COLORS

Wovens

Taupe / Tan

DESIGN TYPES

SCALE

Geometric, Lattice / Fretwork, Contemporary / Modern

RAILROADED

Not Railroaded

| WIDTH                   | FINISH                        | VERTICAL REPEAT         | HORIZONTAL REPEAT                                |
|-------------------------|-------------------------------|-------------------------|--------------------------------------------------|
| 56.00 in (142.24 cm)    | Soil & Stain Repellent Finish | 7.50 in (19.05 cm)      | 7.25 in (18.42 cm)                               |
| CONTENT                 | BACKING                       | FIRE CODES              | DOUBLE RUBS                                      |
| 99% Polyester, 1% Nylon | 100% Acrylic Backing          | UFAC Class I / NFPA 260 | Exceeds 63,000 Double<br>Rubs (Wyzenbeek Method) |
| PRODUCT NUMBER          | COUNTRY                       | CLEANING CODES          |                                                  |
| 4131801                 | USA                           | WS                      |                                                  |
|                         |                               |                         |                                                  |