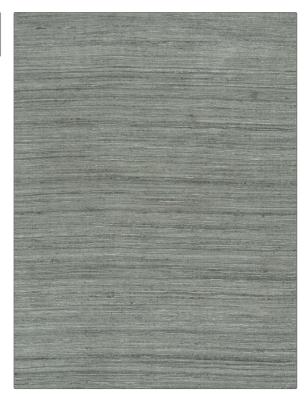

## FABRICUT Fabric Product Details

**Natural Silk** PATTERN COLOR Grey BRAND APPLICATION **Fabricut** Fabric USES CATEGORIES Bedding, Drapery Silk COLORS DESIGN TYPES Solid, Texture Plain Grey RAILROADED