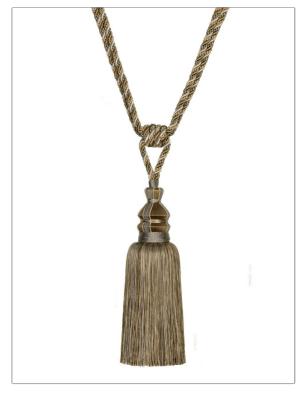

## FABRICUT Trimming Product Details

PATTERN Pleshette
COLOR Natural

BRAND APPLICATION

Trimming

USES CATEGORIES

Window Tieback - Single Tassel

COLORS

Taupe / Tan

ADDITIONAL PRODUCT NOTES

Single Tieback, Spread: 41.00 In, Total Length: 33.00 In, Overall Tassel Body: 10.25 In, Cord Diameter: 0.375 In, Tassel Diameter: 4.50 In