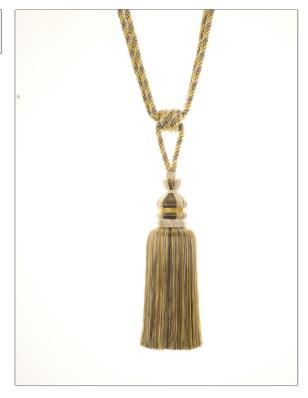

## FABRICUT Trimming Product Details

PATTERN Porcelain
COLOR Pear

BRAND APPLICATION

Fabricut Trimming

USES CATEGORIES

Window Tieback - Single Tassel

COLORS

Gold, Yellow

ADDITIONAL PRODUCT NOTES

Single Tieback, Spread: 41.00 In, Total Length: 33.00 In, Overall Tassel Body: 10.25 In, Cord Diameter: 0.375 In, Tassel Diameter: 4.50 In