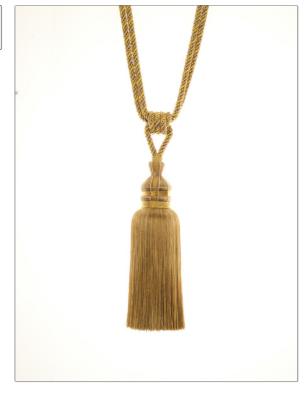

## FABRICUT Tarimming Product Details

PATTERN Porcelain
COLOR Antique

BRAND APPLICATION

Fabricut Trimming

USES CATEGORIES

Window Tieback - Single Tassel

COLORS

Gold

ADDITIONAL PRODUCT NOTES

Single Tieback, Spread: 41.00 In, Total Length: 33.00 In, Overall Tassel Body: 10.25 In, Cord Diameter: 0.375 In, Tassel Diameter: 4.50 In