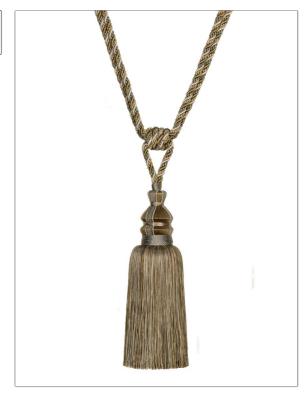

## FABRICUT Trimming Product Details

PATTERN Porcelain
COLOR Natural

BRAND APPLICATION

Trimming

USES CATEGORIES

Window Tieback - Single Tassel

COLORS

Taupe / Tan

ADDITIONAL PRODUCT NOTES

Single Tieback, Spread: 41.00 In, Total Length: 33.00 In, Overall Tassel Body: 10.25 In, Cord Diameter: 0.375 In, Tassel Diameter: 4.50 In