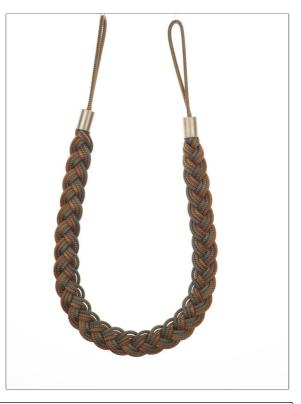

## FABRICUT<sup>®</sup>Trimming Product Details

| PATTERN<br>COLOR | Ski Lodge<br>Cantaloupe |               |
|------------------|-------------------------|---------------|
| BRAND            |                         | APPLICATION   |
| Fabricut         |                         | Trimming      |
| USES             |                         | CATEGORIES    |
| Window           |                         | Cord Tiebacks |
| COLORS           |                         |               |

Coral / Peach

| VERTICAL REPEAT          | HORIZONTAL REPEAT | CONTENT                                  | PRODUCT NUMBER |
|--------------------------|-------------------|------------------------------------------|----------------|
| 0.00 in (0.00 cm)        | 0.00 in (0.00 cm) | 45% Polyester, 37%<br>Acetate, 18% Metal | 3962311        |
| COUNTRY                  |                   |                                          |                |
| Turkey                   |                   |                                          |                |
|                          |                   |                                          |                |
|                          |                   |                                          |                |
| ADDITIONAL PRODUCT NOTES |                   |                                          |                |
| Holdback, Spread: 42.00  | In                |                                          |                |