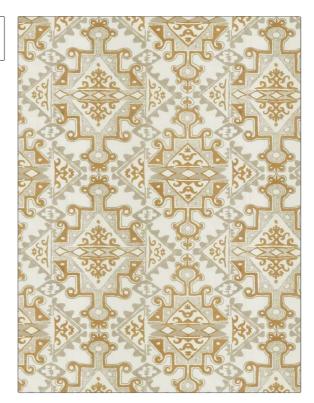

## FABRICUT Fabric Product Details

| PATTERN Feldiance COLOR Mustard   |                        |  |
|-----------------------------------|------------------------|--|
| BRAND                             | APPLICATION            |  |
| Fabricut                          | Fabric                 |  |
| USES                              | CATEGORIES             |  |
| Bedding, Drapery                  | Crewels / Embroideries |  |
| воок                              | COLORS                 |  |
| Natural Nuances (5 Books)<br>Clay | Gold                   |  |
| DESIGN TYPES                      | SCALE                  |  |
| Embroidery, Global / Ethnic       | Large                  |  |
| RAILROADED                        |                        |  |

| WIDTH                | VERTICAL REPEAT     | HORIZONTAL REPEAT   | CONTENT                                             |
|----------------------|---------------------|---------------------|-----------------------------------------------------|
| 51.00 in (129.54 cm) | 15.00 in (38.10 cm) | 17.00 in (43.18 cm) | Embroidery: 100%<br>Polyester, Base: 100%<br>Cotton |
| BACKING              | PRODUCT NUMBER      | DATE BOOKED         | COUNTRY                                             |
|                      | 3953302             | 12/2020             | India                                               |
| CLEANING CODES       |                     |                     |                                                     |
|                      | _                   |                     |                                                     |

ADDITIONAL PRODUCT NOTES

Not Railroaded

Ca Tb 117-2013, Exclusive Pattern, Embroidered Textiles Are Not, Guaranteed For Precise Color, Matching And Colorfastness., Color Placement Of Embroidery, May Vary. All Measurements, Quoted For Repeats Are, Approximate.