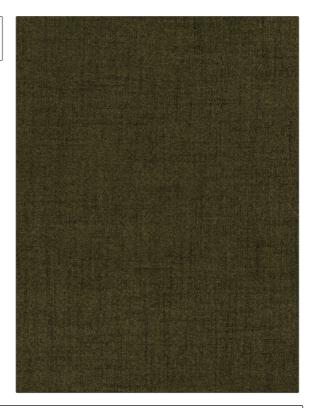

## FABRICUT Fabric Product Details

PATTERN Liam Olive COLOR

BRAND APPLICATION

**Fabricut Fabric** 

USES CATEGORIES

Multipurpose, Upholstery Wool / Faux Wool, Wovens, Solids / Small

**Scale Patterns** 

воок COLORS

Savile Row Menswear Vol. Ш

Green

**DESIGN TYPES** RAILROADED

Solid, Texture Plain Not Railroaded

| WIDTH                   | FINISH                        | VERTICAL REPEAT          | HORIZONTAL REPEAT                             |
|-------------------------|-------------------------------|--------------------------|-----------------------------------------------|
| 54.00 in (137.16 cm)    | Soil & Stain Repellent Finish | 0.00 in (0.00 cm)        | 0.00 in (0.00 cm)                             |
| 100% Polyester          | BACKING                       | FIRE CODES  UFAC Class I | Exceeds 50,000 Double Rubs (Wyzenbeek Method) |
| PRODUCT NUMBER  3942401 | DATE BOOKED 09/2020           | COUNTRY  Taiwan          | CLEANING CODES  W                             |